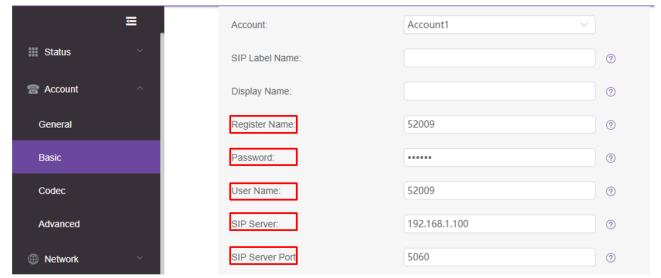

Step 3: Configuring account as below

Note: Marked items are mandatory. Please contact service provider for detail.

**Step 4**: Account status shows "Registered" when the SIP account is registered successfully.