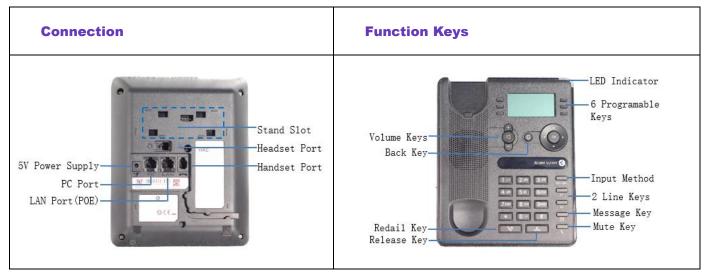

## 8008(G) CE Quick Start Guide



Change Language: English by default. Pressing the navigation key to the Setting contents, then choose Phone --> Language.

## **1. Configuring network**

Dynamic mode by default. Phone UI change path: Pressing the navigation key to the Setting contents, then choose Admin (Default password: 123456) --> IP param --> IP Config --> Ipv4 Settings --> Ipv4 Mode.

## 2. Configuring account

Users can configure account via phone UI or WEB UI. WEB UI example.

Step 1: Pressing navigation key to the Settings --> Network interface to view the IP address

Step 2: Entering https://IP address on the browser. Login with "admin" and password "123456"



Step 3: Configuring account as below

Note: Marked items are mandatory. Please contact service provider for detail.

**Step 4**: Account status shows "R